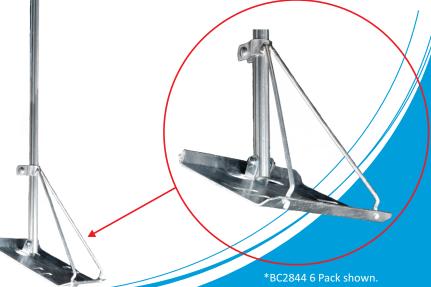

## **Product Description:**

The FTA Tripod mounts are a free-standing range of products that are suitable for installation upon tin and tile roof types.

These mounts also include a 1000mm long, 25mm round steel tube mast to provide adequate installation height for metropolitan domestic and commercial free-to-air digital antennas.

### **Key Features:**

Strong all steel materials used.

Unique 2 piece hinging base plate.

Flat pack 6 quantity box.

Baseplate, Mast Clamp and Support Rods are

Hot Dipped Galvanised for superior corrosion protection.

Masts are pre-gal steel tube.

Only one spanner needed to tighten the mast clamping fasteners.

| Product Information |                        |                          |                          |                                                            |                                                 |
|---------------------|------------------------|--------------------------|--------------------------|------------------------------------------------------------|-------------------------------------------------|
| Part Number         | Description            | Surface Finish<br>(Base) | Surface Finish<br>(Mast) | Mast<br>(Length x<br>Diameter x Wall<br>Thickness)<br>(mm) | Base<br>(Length x Width<br>x Thickness)<br>(mm) |
| BC2844 - 6 Pack     | Tin Roof Tripod Mount  | Hot Dipped Galvanised    | Pre Gal Steel            | 1000 x 25 x 1.2                                            | 245 x 218 x 2.5                                 |
| BC2880 - 6 Pack     | Tile Roof Tripod Mount | Hot Dipped Galvanised    |                          |                                                            | 250 x 240 x 2.5                                 |